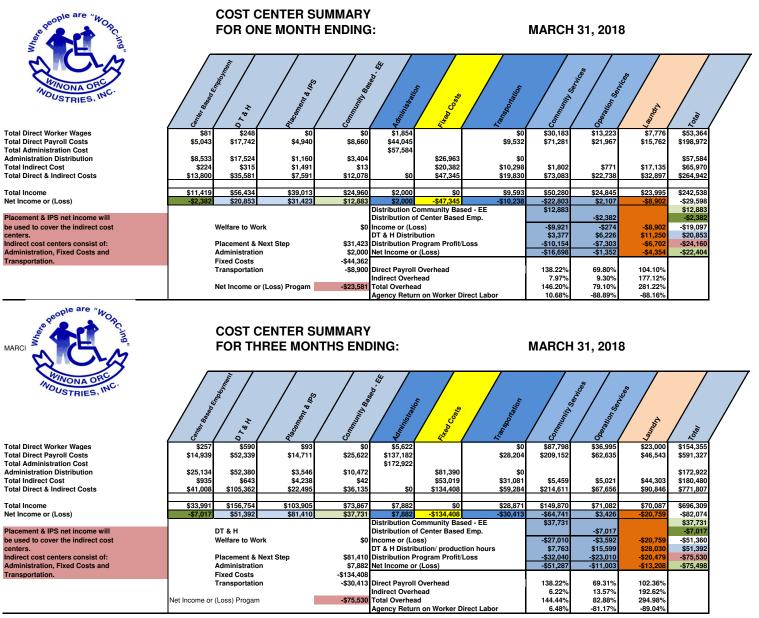

| \$2,460               | \$6,835   | \$6,361   | \$7,038   | \$0       | \$        |
| Vinona County Jail            | \$1,145               | \$3,066   | \$3,160   | \$2,992   | \$0       | \$        |
| Saint Anne Healthcare         | \$5,020               | \$14,307  | \$6,951   | \$0       | \$0       | \$0       |
| Other Laundry                 | \$1,349               | \$4,356   | \$4,705   | \$2,643   | \$4,374   | \$4,967   |
| Total                         | \$26,406              | \$77,208  | \$74,790  | \$62,510  | \$51,978  | \$10,204  |
| # of Customers                | 18                    |           |           |           |           |           |
| Total Sales                   | \$102,242             | \$301,343 | \$350,154 | \$318,833 | \$315,809 | \$280.393 |







Notes to Financial Statement MARCH 31, 2018

| counts Receivable - Sales |           |           |           |
|---------------------------|-----------|-----------|-----------|
|                           | 3/31/2018 | 2/28/2018 | 1/31/2018 |
| Balance At:               | \$151,830 | \$158,682 | \$148,969 |
| Current:                  | \$103,752 | \$144,047 | \$105,316 |
| 30-60 Days                | \$42,484  | \$6,682   | \$39,636  |
| Over 60 Days              | \$1,055   | \$7,573   | \$1,706   |
| Over 90 Days              | \$4,539   | \$380     | \$2,311   |
| Sub Total over 30 Days    | \$48,078  | \$14,635  | \$43,653  |

| ccounts Payable        |           |           |           |
|------------------------|-----------|-----------|-----------|
|                        | 3/3